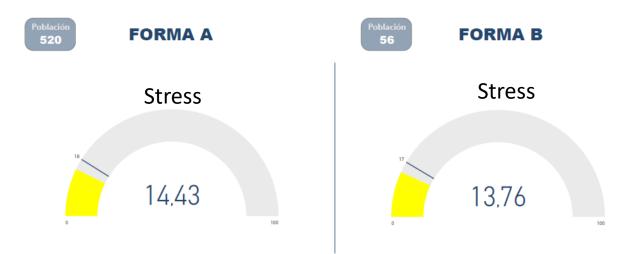

### **Featured Programs: Stress Management**

GEB's **psychosocial risk survey** is conducted every two years, considering individual factors that correlate with stress-related symptoms. The most recent survey was conducted in 2023, with the following results:

Activities were carried out in divisions with medium risk (4 divisions and 143 participants). 7 individual cases were intervened and tools for stress management were provided.

Stress levels at medium risk, indicating a moderate stress response that warrants observation and intervention to prevent negative health effects.