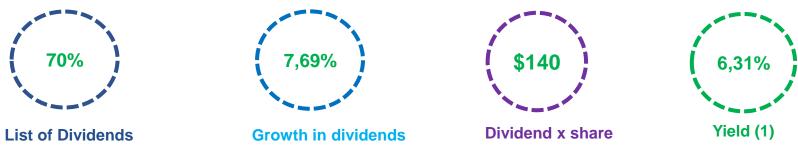

## 2019 Period Income

Consideration of a 70% distribution of the income for the year 2019

Numbers in Pesos

| PERIOD NET INCOME                                       | 1.845.859.090.556   |
|---------------------------------------------------------|---------------------|
| Equity participation method reserve Controlled          | (565.390.205.596)   |
| Equity participation method reserve Associated          | (1.286.602.832.691) |
| Occasional reserve Foreign exchange difference          | (19.037 .842.983)   |
| Equity participation method reserve release Controlled  | 456.527 .325.522    |
| Equity participation method reserve released Associated | 813.724.565.541     |
| Occasional reserve release (expansion projects)         | 40 .284 .682.031    |
| TO BE DECIDED BY THE ASSEMBLY                           | 1.285.364.782.380   |

## Dividend per share and maximum dates for payment

| Payment Date    | Dividend<br>Installment |
|-----------------|-------------------------|
| June 24 2020    | 50%                     |
| October 29 2020 | 50%                     |
|                 | 100%                    |